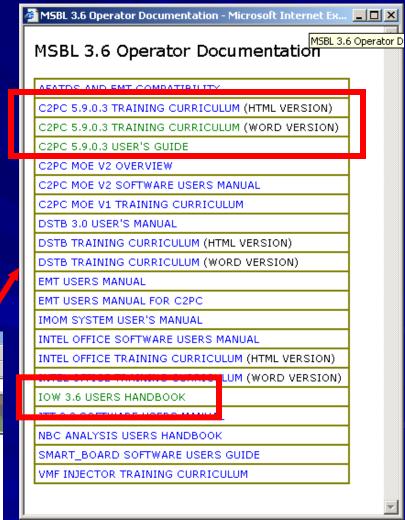

#### **Additional Training Resources**

- https://tacmobile.spawar.navy.mil/c2pc
- EWTG, NMITC and MSTP websites
- IOW Familiarization CBT
- ■IOW Handbook
- IOW-based on-line SAM/SUM Documentation contains both MS Word lesson plans, HTML lessons, C2PC User's Manual as well as C2PC is embedded in 15 tasks and 86 functions (separate brief avail if requested)
- Others?

On-the-system XML-based SAM/SUM